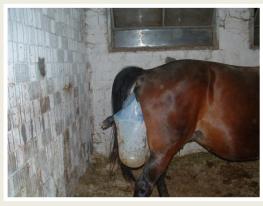

... our goal is to be

... a step forward

2004
Standardbred Mare that foaling in stand up position , the pictures was take after 15 minutes from the activation of the alarm.

See the Video at: https://youtu.be/JuQQZZjPDnA