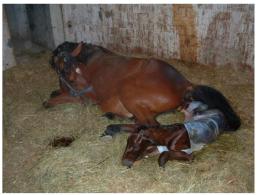

Installation Phase: <a href="https://youtu.be/WXR1ulzc0Kl">https://youtu.be/WXR1ulzc0Kl</a>

Foaling of a Q.H. Mare 2010 : <a href="https://youtu.be/-ZaD-gWF58Y">https://youtu.be/-ZaD-gWF58Y</a>

2005 Standardbred Mare pictures was take after 10 minutes from the activation of the alarm.