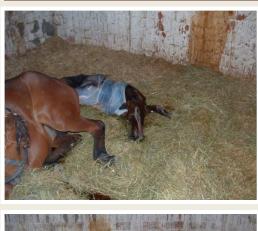

... our goal is to be

... a step forward

2004
Standardbred Mare that foaling in stand up position , the pictures was take after 15 minutes from the activation of the alarm.

See the Video at: https://youtu.be/JuQQZZjPDnA