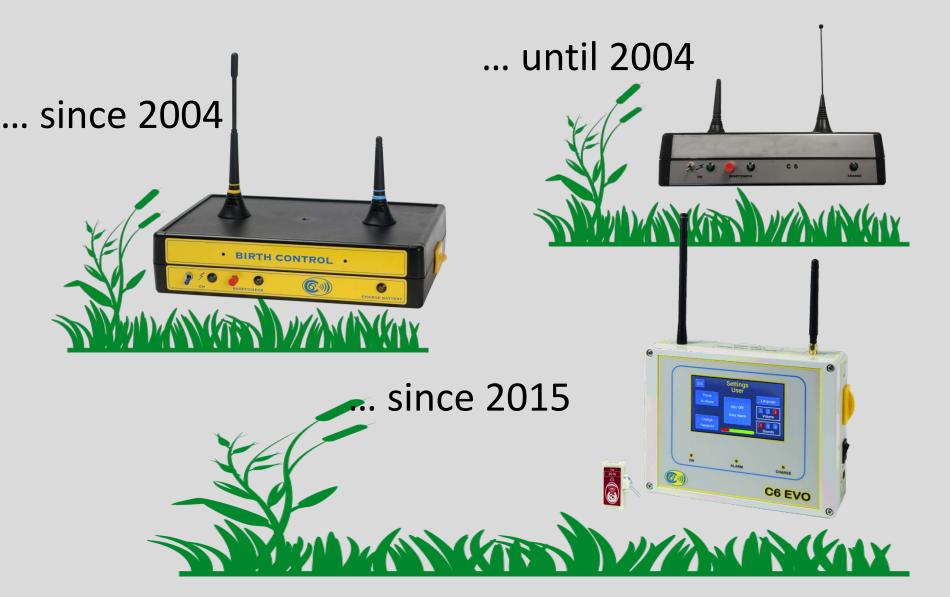

# C6 EVO

The top of the range in our production is the C6 EVO, the result of continuous improvements and evolution of previous systems

The smalles dimensions transmitter sensor on the market, this allow an easy and well tolerated installation on the mare

The touch screen on the base allows an easy and immediate use even by those less expert

... our goal is to be

... a step forward

2004
Standardbred Mare that foaling in stand up position , the pictures was take after 15 minutes from the activation of the alarm.

See the Video at: https://youtu.be/JuQQZZjPDnA