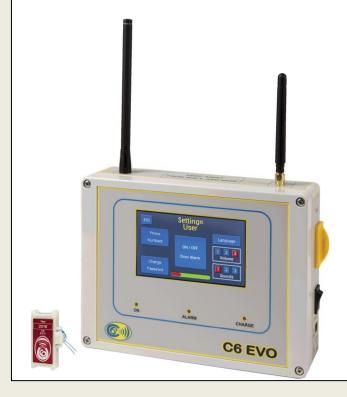

# C6 EVO

The top of the range in our production is the C6 EVO, the result of continuous improvements and evolution of previous systems

The smalles dimensions transmitter sensor on the market, this allow an easy and well tolerated installation on the mare

# **C6 EVO Foaling Alarm System**

Range in the open field 500 mt (which means a cover of 1000 mt area all around the receiver)

Multiple use transmitter for minimum of two years of foaling season with SMS identification

Touch screen to easily program the numbers - wireless bell Integrated security system and Integrated GSM module

#### **C6 EVO TRANSMITTER**

- - littlest and powerful transmitter on the market so well tolerated from the mare for many days
- - ultrasonic waterproof sealing
- - best longevity due to the energy saving system minimum two years of foaling season -
- - transmission counter that permit to manage the transmitter for up 4 years
- - id number
- - cylindrical magnet with oxidative protection and hole to replace the nylon thread