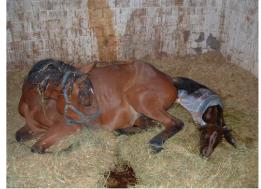

... our goal is to be

... a step forward

2004
Standardbred Mare that foaling in stand up position , the pictures was take after 15 minutes from the activation of the alarm.

See the Video at: https://youtu.be/JuQQZZjPDnA