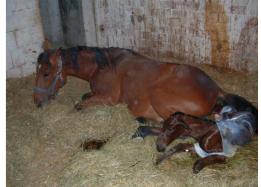

Installation Phase: <a href="https://youtu.be/WXR1ulzc0Kl">https://youtu.be/WXR1ulzc0Kl</a>

Foaling of a Q.H. Mare 2010 : <a href="https://youtu.be/-ZaD-gWF58Y">https://youtu.be/-ZaD-gWF58Y</a>

2005 Standardbred Mare pictures was take after 10 minutes from the activation of the alarm.