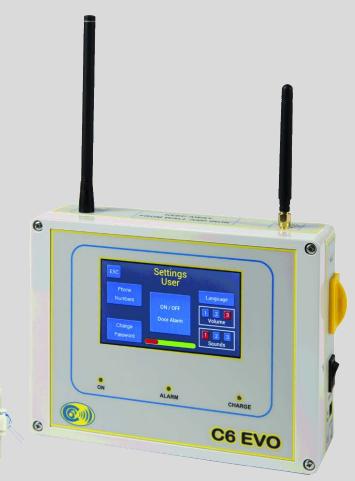

# C6 EVO

The top of the range in our production is the C6 EVO, the result of continuous improvements and evolution of previous systems

The smalles dimensions transmitter sensor on the market, this allow an easy and well tolerated installation on the mare

The touch screen on the base allows an easy and immediate use even by those less expert

# **C6 EVO RECEIVER**

- Touch screen display
- Patented radio technology
- Battery for backup
- Easy program and settings
- Multiple usefull function
- Monitoring line power
- Multilanguage
- Testing range, battery in sensor and device
- No false alarm

#### **C6 EVO RECEIVER**

- touch screen to easily program the numbers list and set all the others connected services and devices
- - remote control network
- - range distance control check
- - battery level transmitter check
- - inside battery to safe the blackout instance phase