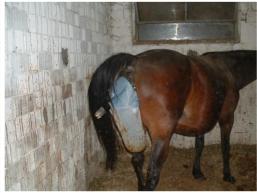

... our goal is to be

... a step forward

2004
Standardbred Mare that foaling in stand up position , the pictures was take after 15 minutes from the activation of the alarm.

See the Video at: https://youtu.be/JuQQZZjPDnA