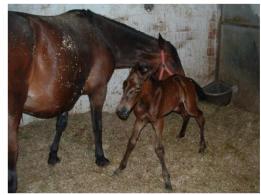

Installation Phase: <a href="https://youtu.be/WXR1ulzc0Kl">https://youtu.be/WXR1ulzc0Kl</a>

Foaling of a Q.H. Mare 2010 : <a href="https://youtu.be/-ZaD-gWF58Y">https://youtu.be/-ZaD-gWF58Y</a>

2005 Standardbred Mare pictures was take after 10 minutes from the activation of the alarm.