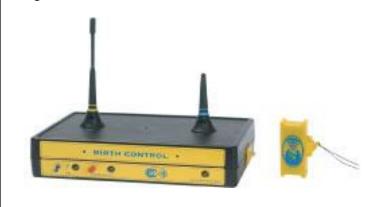

#### **C6 Birth Control Foaling Alarm**

Range in the open field 100 mt (which means a cover of 200 mt area all around the receiver)

Multiple use transmitter for a minimum of two years of foaling season

Integrated GSM module