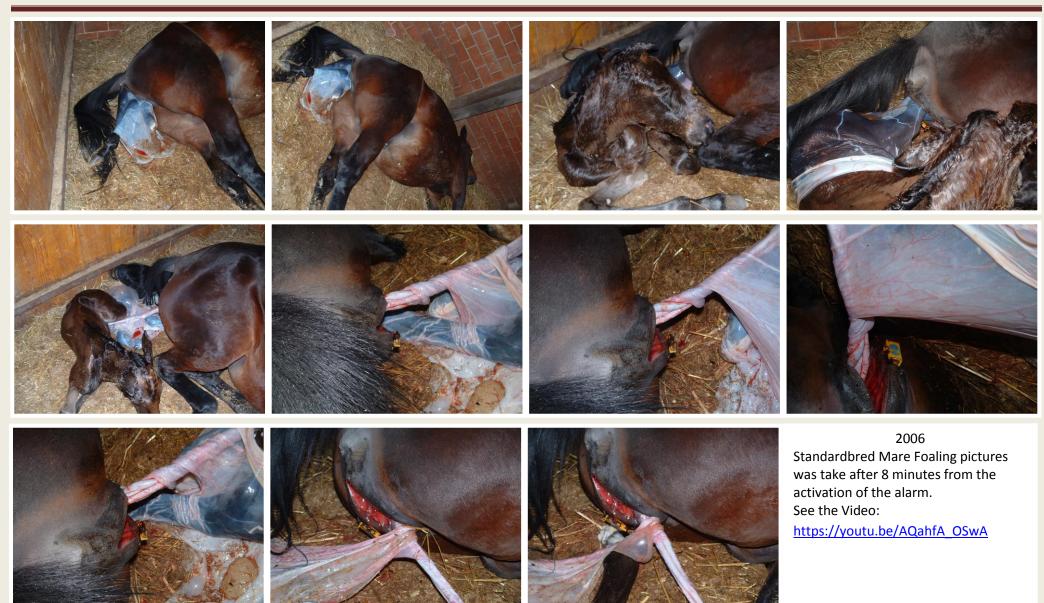

# C6 EVO & C6 Birth Control Foaling Alarm Systems Images and Video

Foaling Alarm Systems