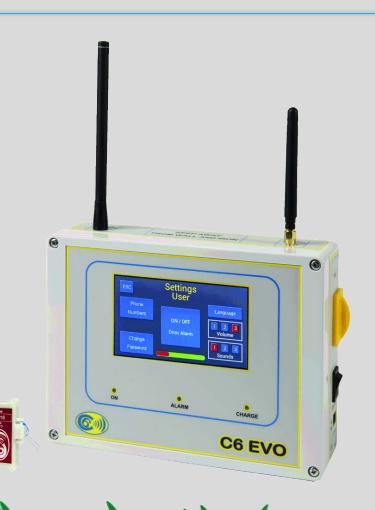

# C6 EVO

The top of the range in our production is the C6 EVO, the result of continuous improvements and evolution of previous systems

The smalles dimensions transmitter sensor on the market, this allow an easy and well tolerated installation on the mare

The touch screen on the base allows an easy and immediate use even by those less expert

# **C6 EVO RECEIVER**

- Touch screen display
- Patented radio technology
- Battery for backup
- Easy program and settings
- Multiple usefull function
- Monitoring line power
- Multilanguage
- Testing range, battery in sensor and device
- No false alarm

#### **C6 EVO RECEIVER**

- touch screen to easily program the numbers list and set all the others connected services and devices
- - remote control network
- - range distance control check
- - battery level transmitter check
- - inside battery to safe the blackout instance phase