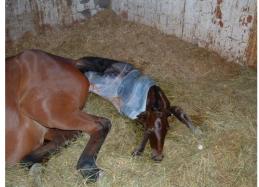

... our goal is to be

... a step forward

2004
Standardbred Mare that foaling in stand up position , the pictures was take after 15 minutes from the activation of the alarm.

See the Video at: https://youtu.be/JuQQZZjPDnA