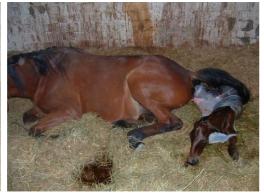

Installation Phase: <a href="https://youtu.be/WXR1ulzc0Kl">https://youtu.be/WXR1ulzc0Kl</a>

Foaling of a Q.H. Mare 2010 : <a href="https://youtu.be/-ZaD-gWF58Y">https://youtu.be/-ZaD-gWF58Y</a>

2005 Standardbred Mare pictures was take after 10 minutes from the activation of the alarm.