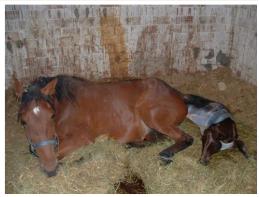

Installation Phase: <a href="https://youtu.be/WXR1ulzc0Kl">https://youtu.be/WXR1ulzc0Kl</a>

Foaling of a Q.H. Mare 2010 : <a href="https://youtu.be/-ZaD-gWF58Y">https://youtu.be/-ZaD-gWF58Y</a>

2005 Standardbred Mare pictures was take after 10 minutes from the activation of the alarm.