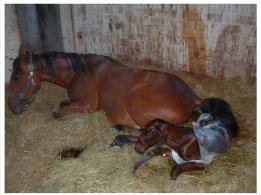

Installation Phase: <a href="https://youtu.be/WXR1ulzc0Kl">https://youtu.be/WXR1ulzc0Kl</a>

Foaling of a Q.H. Mare 2010 : <a href="https://youtu.be/-ZaD-gWF58Y">https://youtu.be/-ZaD-gWF58Y</a>

2005 Standardbred Mare pictures was take after 10 minutes from the activation of the alarm.