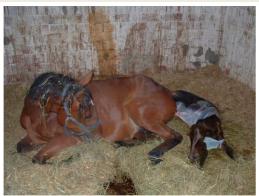

... our goal is to be

... a step forward

2004
Standardbred Mare that foaling in stand up position , the pictures was take after 15 minutes from the activation of the alarm.

See the Video at: https://youtu.be/JuQQZZjPDnA