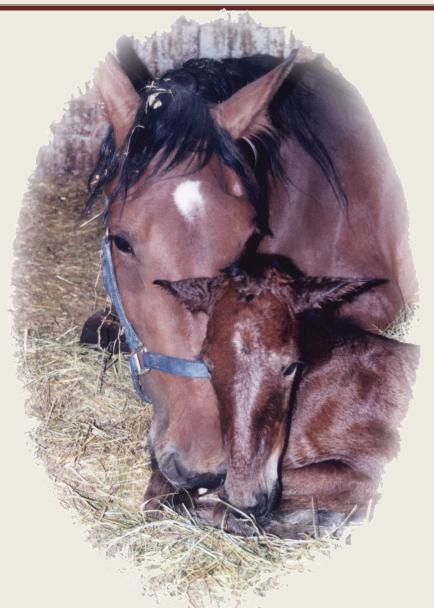

# C6 EVO

The top of the range in our production is the C6 EVO, the result of continuous improvements and evolution of previous systems

The smalles dimensions transmitter sensor on the market, this allow an easy and well tolerated installation on the mare

The touch screen on the base allows an easy and immediate use even by those less expert